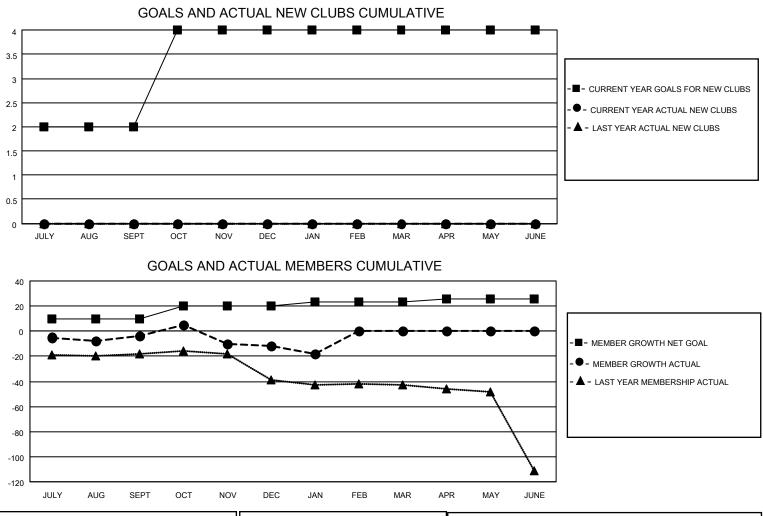

## LOCATION OKLAHOMA

**District 3 NW** 

Results as of: 1/31/2023

| Clubs                 |               |           |               | Members               |                         |                         |                                                    |
|-----------------------|---------------|-----------|---------------|-----------------------|-------------------------|-------------------------|----------------------------------------------------|
| RESULTS FOR 2022-2023 |               |           |               | RESULTS FOR 2022-2023 |                         |                         |                                                    |
| QUARTER               | NEW CLUB GOAL | NEW CLUBS | DROPPED CLUBS | QUARTER MEN           | MBER GROWTH NET<br>GOAL | MEMBER GROWTH<br>ACTUAL | DROPPED<br>MEMBERS ACTUAL<br>(including transfers) |
| JULY/AUG/SEPT         | 2             | 0         | 0             | JULY/AUG/SEPT         | 10                      | 38                      | 35                                                 |
| OCT/NOV/DEC           | 2             | 0         | 0             | OCT/NOV/DEC           | 10                      | 32                      | 36                                                 |
| JAN/FEB/MAR           | 0             | 0         | 0             | JAN/FEB/MAR           | 3                       | 5                       | 11                                                 |
| APR/MAY/JUNE          | 0             | 0         | 0             | APR/MAY/JUNE          | 3                       | 0                       | 0                                                  |